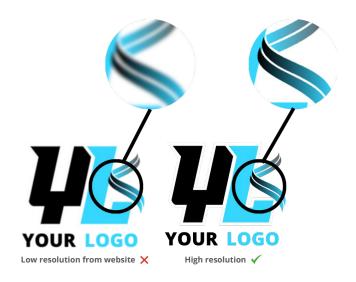

including **designs you like**, **brand guidelines**, **logo colors**, **preferred fonts**, **logotype**, **style**, and any other requirements that could affect your design. The more information you provide, the better your design will be!

## **UPLOAD FINAL FILES**

Make sure to include the original source files and a vector file that is:

- ✓ AI, EPS, PDF, SVG, PNG
- ✓ 100% vector (preferred)
- ✓ Editable

- ✓ On a transparent background
- ✓ In CMYK color or PMS color reference
- ✓ Resolution 75-100 dpi







**Transparent Background** 



**Colored Background** 

## DO:

- ✓ Use Adobe Illustrator/Photoshop
- ✓ Request the original art files from your designer or graphic artist
- Convert files to CMYK mode

## **DON'T:**

X Pull a low resolution logo off of a website or Google images