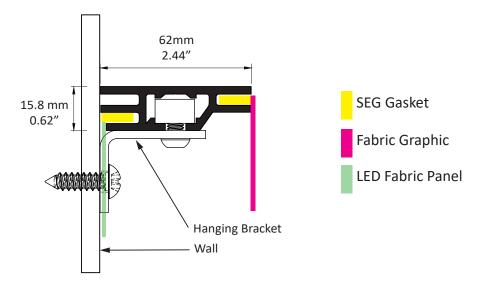

#### Frame Design

Frame Depth 2.44"/62mm

Graphics SEG fabric. Accepts 12 x 2.8mm to 12 x 3mm gasket.

**Material** Extruded Aluminum

Finish Anodized aluminum. Powder coating available upon request.

Application Wall Mount, Single-Sided.