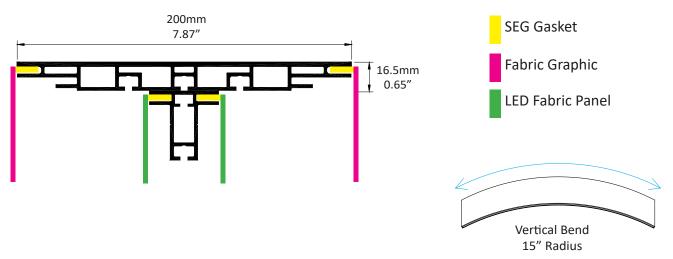

#### Frame Design

Frame Depth 7.87"/200mm

**Graphics** SEG fabric. Accepts 12 x 2.8mm to 12 x 3mm gasket.

**Material** Extruded Aluminum

**Finish** Anodized aluminum. Powder coating available upon request.