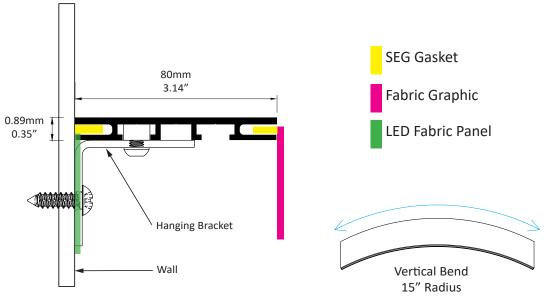

### Tension Fabric Lightbox with 80mm/3.14in depth

#### Frame Design

Frame Depth 3.14"/80mm

**Graphics** SEG fabric. Accepts 12 x 2.8mm to 12 x 3mm gasket.

Material Extruded Aluminum

**Finish** Anodized aluminum. Powder coating available upon request.

**Application** Wall Mount or Hanging. Single-Sided.