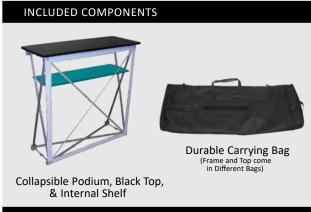

# Collapsible Podium & Black Top Durable Carrying Bag (Frame and Top come in Different Bags)

SIZES

Load Weights (Evenly Distributed) Counter Top: 35 lbs.

Dimensions Counter Top: 26.25" W x 17.25" D