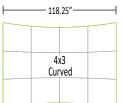

# **Portable Backwalls**

Adjustable Stand

- 56" -

2x3

Curved

89"

- Durable
- Simple set-up
- Quick-change graphics

### **SIZES**

- 89" -

3x3