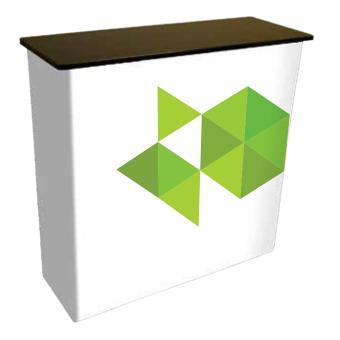

# Collapsible Podium & Black Top Durable Carrying Bag (Frame and Top come in Different Bags)

SIZES

Load Weights (Evenly Distributed) Counter Top: 35 lbs.

Dimensions Counter Top: 26.25" W x 17.25" D