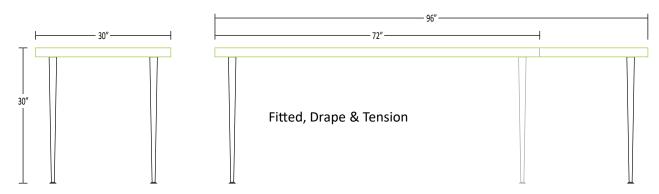

### **FITTED**

- 72"w x 30"h x 30"d
- 96"w x 30"h x 30"d

### **TENSION**

- 72"w x 30"h x 30"d
- 96"w x 30"h x 30"d

### SUPPORTED TABLE SIZES

Covers are designed to fit the above table sizes.