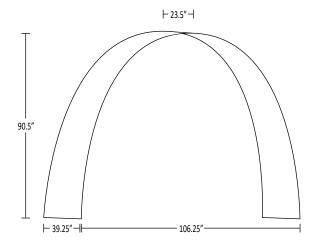

imensions 14"W x 11.5"D x 32.5"H

### **SIZES**







- 89" -

3x3







# **Tube Banner Stand**



- Durable
- Simple set-up
- Quick-change graphics

Stress Free Warranty If it breaks, we'll fix it!\*





Aluminum Tube Frame with 10" wide Steel Base Plate



Durable Carrying Bag (Frame and Top come in Different Bags)











# **Column Stand**



**Stress Free Warranty** If it breaks, we'll fix it!\* Durable

- Simple set-up
- Quick-change graphics



### ACCESSORIES







# **Arch**

Stress Free Warranty
If it breaks, we'll fix it!\*



- Simple set-up
- Quick-change graphics



### INCLUDED COMPONENTS



### **ACCESSORIES**



Small Wheeled Plastic Case (Stands must be removed from Wheeled Carrying Bag) Outer Dimensions 17"W x 16"D x 39"H Inner Dimensions 14"W x 11.5"D x 32.5"H





# **Pop-up Podium**

**Stress Free Warranty** If it breaks, we'll fix it!\*



- Simple set-up
- Quick-change graphics





### **ACCESSORIES**



Large Wheeled Plastic Case Outer Dimensions 28"W x 17"D x 39"H Inner Dimensions 24"W x 12"D x 32"H

### SIZES



Load Weights (Evenly Distributed) Counter Top: 35 lbs. Storage Shelf: 15 lbs.

Dimensions Counter Top: 40.5" W x 18.5" D Storage Shelf: 38.5" W x 15"D



# **Oval Fabric Counter**

**Stress Free Warranty** If it breaks, we'll fix it!\*

- Lightweight & Portable
- Simple set-up
- Quick-change graphics





SIZES



Load Weights (Evenly Distributed) Counter Top: 35 lbs.

Dimensions Counter Top: 19.5" W x 13" D



# **Rectangle Fabric Counter**

Stress Free Warranty If it breaks, we'll fix it!\*



- Simple set-up
- Quick-change grap