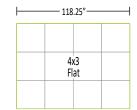

, we'll fix it!\*

# Double Sided Premium Retractable Stand Durable Carrying Bag (Base) Durable Carrying Bag (Feet)



Pole Height & Graphic are Adjustable



# **Portable Backwalls**





Adjustable Stand

- 56" -

2x3

Curved

89"

- Durable
- Simple set-up
- Quick-change graphics

# Stress Free Warranty If it breaks, we'll fix it!\*







Expandable Frame

**Durable Wheeled Carrying Bag** 

### **ACCESSORIES**





**Black Wood** 

(Only Available for Large Case)

Linkable LED Light



Case Wrap

Large Wheeled Plastic Case

Outer Dimensions 28"W x 17"D x 39"H Inner Dimensions 24"W x 12"D x 32"H



Small Wheeled Plastic Case (Stands must be removed from Wheeled Carrying Bag) Outer Dimensions 17"W x 16"D x 39"H

Inner Dimensions 14"W x 11.5"D x 32.5"H

### **SIZES**







- 89" -

3x3







# **Tube Banner Stand**



- Durable
- Simple set-up
- Quick-change graphics

Stress Free Warranty If it breaks, we'll fix it!\*





Aluminum Tube Frame with 10" wide Steel Base Plate



Durable Carrying Bag (Frame and Top come in Different Bags)











# **Column Stand**



**Stress Free Warranty** If it breaks, we'll fix it!\* Durable

- Simple set-up
- Quick-change graphics



### ACCESSORIES







# **Arch**

Stress Free Warranty
If it breaks, we'll fix it!\*



- Simple set-up
- Quick-change graphics



### INCLUDED COMPONENTS



### **ACCESSORIES**



Small Wheeled Plastic Case (Stands must be removed from Wheeled Carrying Bag) Outer Dimensions 17"W x 16"D x 39"H Inner Dimensions 14"W x 11.5"D x 32.5"H





# **Pop-up Podium**

**Stress Free Warranty** If it breaks, we'll