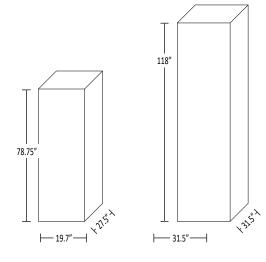

ES**





**Black Wood** 

(Only Available for Large Case)

Linkable LED Light



Case Wrap

Large Wheeled Plastic Case

Outer Dimensions 28"W x 17"D x 39"H Inner Dimensions 24"W x 12"D x 32"H



Small Wheeled Plastic Case (Stands must be removed from Wheeled Carrying Bag) Outer Dimensions 17"W x 16"D x 39"H

Inner Dimensions 14"W x 11.5"D x 32.5"H

### **SIZES**







- 89" -

3x3







# **Tube Banner Stand**



- Durable
- Simple set-up
- Quick-change graphics

Stress Free Warranty If it breaks, we'll fix it!\*





Aluminum Tube Frame with 10" wide Steel Base Plate



Durable Carrying Bag (Frame and Top come in Different Bags)











# **Column Stand**



**Stress Free Warranty** If it breaks, we'll fix it!\* Durable

- Simple set-up
- Quick-change graphics



### ACCESSORIES







# **Arch**

Stress Free Warranty
If it breaks, we'll fix it!\*



- Simple set-up
- Quick-change graphics



### INCLUDED COMPONENTS



### **ACCESSORIES**



Small Wheeled Plastic Case (Stands must be removed from Wheeled Carrying Bag) Outer Dimensions 17"W x 16"D x 39"H Inner Dimensions 14"W x 11.5"D x 32.5"H





# **Pop-up Podium**

**Stress Free Warranty** If it breaks, we'll fix it!\*



- Simple set-up
- Quick-change graphics





### **ACCESSORIES**



Large Wheeled Plastic Case Outer Dimensions 28"W x 17"D x 39"H Inner Dimensions 24"W x 12"D x 32"H

### SIZES



Load Weights (Evenly Distributed) Counter Top: 35 lbs. Storage Shelf: 15 lbs.

Dimensions Counter Top: 40.5" W x 18.5" D Storage Shelf: 38.5" W x 15"D



# **Oval Fabric Counter**

**Stress Free Warranty** If it breaks