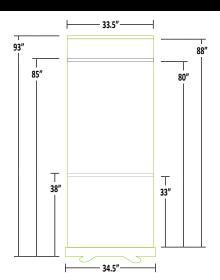

### **ACCESSORIES**

Hard Case
Outer Dimensions
6.5"L x 6.5"W x 41"D
Inner Dimensions
6.25"L x 5.5"W x 41.5"D

Pole Height & Graphic are Adjustable

### **INCLUDED COMPONENTS**

Pole Height & Graphic are Adjustable