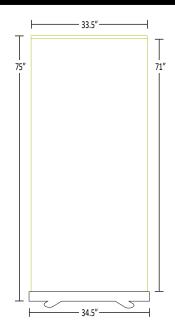

# **Premium Retractable Banner Stand**

**Premium Retractable Base** 

- Durable
- •Simple set-up
- Quick-change graphics

# **Stress Free Warranty** If it breaks, we'll fix it!\*

Durable Carrying Bag, Silver Retractable Stand, & Telescoping Pole

### **ACCESSORIES**

Hard Case
Outer Dimensions
6.5"L x 6.5"W x 41"D
Inner Dimensions
6.25"L x 5.5"W x 41.5"D

Pole Height & Graphic are Adjustable