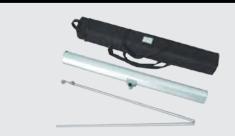

# **Stress Free Warranty** If it breaks, we'll fix it!\*

Durable Carrying Bag, Silver Retractable Stand, & Telescoping Pole

### **ACCESSORIES**

Hard Case
Outer Dimensions
6.5"L x 6.5"W x 41"D
Inner Dimensions
6.25"L x 5.5"W x 41.5"D

Pole Height & Graphic are Adjustable