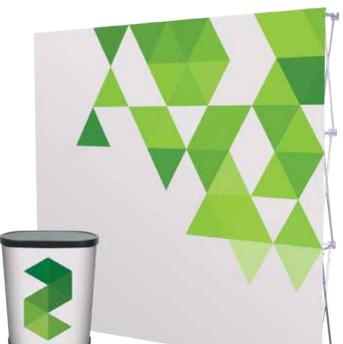

# **Portable Backwalls**

Adjustable Stand

- 56" -

2x3

Curved

89"

- Durable
- Simple set-up
- Quick-change graphics

# Stress Free Warranty If it breaks, we'll fix it!\*

Expandable Frame

**Durable Wheeled Carrying Bag** 

### **ACCESSORIES**

**Black Wood** 

(Only Available for Large Case)

Linkable LED Light

Case Wrap

Large Wheeled Plastic Case

Outer Dimensions 28"W x 17"D x 39"H Inner Dimensions 24"W x 12"D x 32"H

Small Wheeled Plastic Case (Stands must be removed from Wheeled Carrying Bag) Outer Dimensions 17"W x 16"D x 39"H