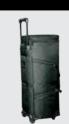

### **ACCESSORIES**

Hard Case
Outer Dimensions
6.5"L x 6.5"W x 41"D
Inner Dimensions
6.25"L x 5.5"W x 41.5"D

Pole Height & Graphic are Adjustable

### **ACCESSORIES**

Hard Case Outer Dimensions 6.5"L x 6.5"W x 41"D Inner Dimensions 6.25"L x 5.5"W x 41.5"D

**LED Stem Light** 