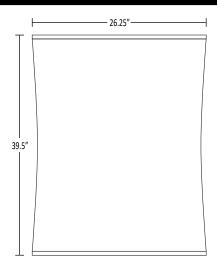

# Collapsible Podium & Black Top Durable Carrying Bag (Frame and Top come in Different Bags)

SIZES

Load Weights (Evenly Distributed) Counter Top: 35 lbs.

Dimensions Counter Top: 26.25" W x 17.25" D