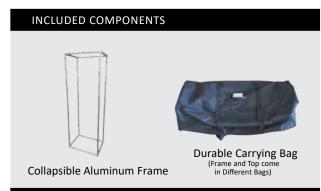

# **Tube Banner Stand**

- Durable
- Simple set-up
- Quick-change graphics

Stress Free Warranty If it breaks, we'll fix it!\*

Aluminum Tube Frame with 10" wide Steel Base Plate

Durable Carrying Bag (Frame and Top come in Different Bags)

### INCLUDED COMPONENTS