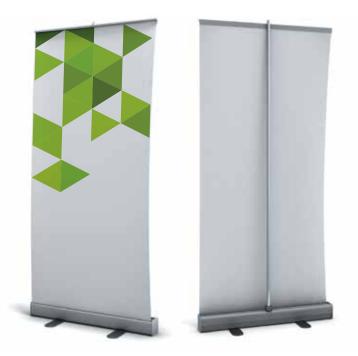

# **Premium Retractable Banner Stand**

**Premium Retractable Base** 

- Durable
- •Simple set-up
- Quick-change graphics

# **Stress Free Warranty** If it breaks, we'll fix it!\*

Durable Carrying Bag, Silver Retractable Stand, & Telescoping Pole