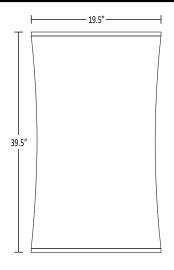

ange graphics



### INCLUDED COMPONENTS



### **ACCESSORIES**



Small Wheeled Plastic Case (Stands must be removed from Wheeled Carrying Bag) Outer Dimensions 17"W x 16"D x 39"H Inner Dimensions 14"W x 11.5"D x 32.5"H





# **Pop-up Podium**

**Stress Free Warranty** If it breaks, we'll fix it!\*



- Simple set-up
- Quick-change graphics





### **ACCESSORIES**



Large Wheeled Plastic Case Outer Dimensions 28"W x 17"D x 39"H Inner Dimensions 24"W x 12"D x 32"H

### SIZES



Load Weights (Evenly Distributed) Counter Top: 35 lbs. Storage Shelf: 15 lbs.

Dimensions Counter Top: 40.5" W x 18.5" D Storage Shelf: 38.5" W x 15"D



# **Oval Fabric Counter**

**Stress Free Warranty** If it breaks, we'll fix it!\*

- Lightweight & Portable
- Simple set-up
- Quick-change graphics





SIZES



Load Weights (Evenly Distributed) Counter Top: 35 lbs.

Dimensions Counter Top: 19.5" W x 13" D



# **Rectangle Fabric Counter**

Stress Free Warranty If it breaks, we'll fix it!\*



- Simple set-up
- Quick-change graphics



# Collapsible Podium & Black Top Durable Carrying Bag (Frame and Top come in Different Bags)

SIZES



Load Weights (Evenly Distributed) Counter Top: 35 lbs.

Dimensions Counter Top: 26.25" W x 17.25" D



# **Adjustable Frame**



- Adjustable Sizes
- •Simple set-up
- Quick-change graphics



Outer Dimensions 17"W x 16"D x 39"H Inner Dimensions 14"W x 11.5"D x 32.5"H







# **Flying Banners**

Feather Blade Flag

Stress Free Warranty If it breaks, we'll fix it!\*

- Simple set-up
- Quick-change graphics
- Multiple Shapes

Floor Stand

• Durable Fiberglass Poles