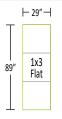

# **Portable Backwalls**

Adjustable Stand

- 56" -

2x3

Curved

89"

- Durable
- Simple set-up
- Quick-change graphics