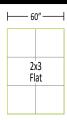

ranty If it breaks, we'll fix it!\*

# Double Sided Premium Retractable Stand Durable Carrying Bag (Base) Durable Carrying Bag (Feet)



Pole Height & Graphic are Adjustable



# **Portable Backwalls**





Adjustable Stand

- 56" -

2x3

Curved

89"

- Durable
- Simple set-up
- Quick-change graphics

# Stress Free Warranty If it breaks, we'll fix it!\*







Expandable Frame

**Durable Wheeled Carrying Bag** 

### **ACCESSORIES**





**Black Wood** 

(Only Available for Large Case)

Linkable LED Light



Case Wrap

Large Wheeled Plastic Case

Outer Dimensions 28"W x 17"D x 39"H Inner Dimensions 24"W x 12"D x 32"H



Small Wheeled Plastic Case (Stands must be removed from Wheeled Carrying Bag) Outer Dimensions 17"W x 16"D x 39"H

Inner Dimensions 14"W x 11.5"D x 32.5"H

### **SIZES**







- 89" -

3x3







# **Tube Banner Stand**



- Durable
- Simple set-up
- Quick-change graphics

Stress Free Warranty If it breaks, we'll fix it!\*





Aluminum Tube Frame with 10" wide Steel Base Plate



Durable Carrying Bag (Frame and Top come in Different Bags)











# **Column Stand**



**Stress Free Warranty** If it breaks, we'll fix it!\* Durable

- Simple set-up
- Quick-change graphics



### ACCESSORIES







# **Arch**

Stress Free Warranty
If it breaks, we'll fix it!\*



- Simple set-up
- Quick-change graphics



### INCLUDED COMPONENTS



### **ACCESSORIES**



Small Wheeled Plastic Case (Stands must be removed from Wheeled Carrying Bag) Outer Dimensions 17"W x 16"D x 39"H Inner Dimensions 14"W x 11.5"D x 32.5"H





# **Pop-up Podium**

**Stress Free Warranty** I