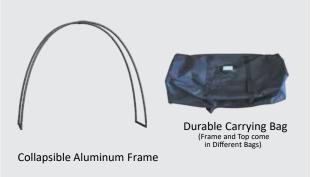

28"W x 17"D x 39"H Inner Dimensions 24"W x 12"D x 32"H



Small Wheeled Plastic Case (Stands must be removed from Wheeled Carrying Bag) Outer Dimensions 17"W x 16"D x 39"H

Inner Dimensions 14"W x 11.5"D x 32.5"H

### **SIZES**







- 89" -

3x3







# **Tube Banner Stand**



- Durable
- Simple set-up
- Quick-change graphics

Stress Free Warranty If it breaks, we'll fix it!\*





Aluminum Tube Frame with 10" wide Steel Base Plate



Durable Carrying Bag (Frame and Top come in Different Bags)











# **Column Stand**



**Stress Free Warranty** If it breaks, we'll fix it!\* Durable

- Simple set-up
- Quick-change graphics



### ACCESSORIES







# **Arch**

Stress Free Warranty
If it breaks, we'll fix it!\*



- Simple set-up
- Quick-change graphics



### INCLUDED COMPONENTS



### **ACCESSORIES**



Small Wheeled Plastic Case (Stands must be removed from Wheeled Carrying Bag) Outer Dimensions 17"W x 16"D x 39"H Inner Dimensions 14"W x 11.5"D x 32.5"H





# **Pop-up Podium**

**Stress Free Warranty** If it breaks, we'll fix it!\*



- Simple set-up
- Quick-change graphics





### **ACCESSORIES**



Large Wheeled Plastic Case Outer Dimensions 28"W x 17"D x 39"H Inner Dimensions 24"W x 12"D x 32"H

### SIZES



Load Weights (Evenly Distributed) Counter Top: 35 lbs. Storage Shelf: 15 lbs.

Dimensions Counter Top: 40.5" W x 18.5" D Storage Shelf: 38.5" W x 15"D



# **Oval Fabric Counter**

**Stress Free Warranty** If it breaks, we'll fix it!\*

- Lightweight & Portable
- Simple set-up
- Quick-change graphics





SIZES



Load Weights (Evenly Distributed) Counte