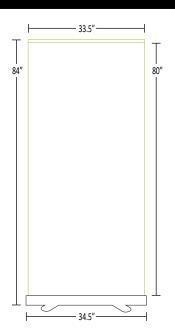

# **Premium Retractable Banner Stand**

**Premium Retractable Base** 

- Durable
- •Simple set-up
- Quick-change graphics

### **ACCESSORIES**

Hard Case
Outer Dimensions
6.5"L x 6.5"W x 41"D
Inner Dimensions
6.25"L x 5.5"W x 41.5"D

Pole Height & Graphic are Adjustable