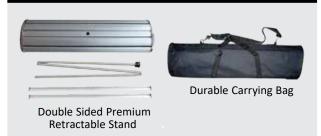

# Double Sided Premium Retractable Stand Durable Carrying Bag (Base) Durable Carrying Bag (Feet)

Pole Height & Graphic are Adjustable