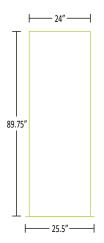

# **Premium Retractable Banner Stand**

**Premium Retractable Base** 

- Durable
- •Simple set-up
- Quick-change graphics

# **Stress Free Warranty** If it breaks, we'll fix it!\*

Durable Carrying Bag, Silver Retractable Stand, & Telescoping Pole

### **ACCESSORIES**

Hard Case
Outer Dimensions
6.5"L x 6.5"W x 41"D
Inner Dimensions
6.25"L x 5.5"W x 41.5"D

Pole Height & Graphic are Adjustable