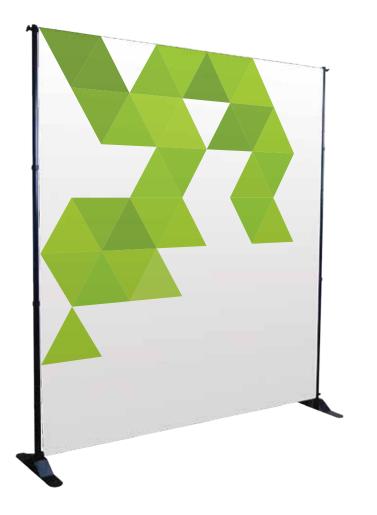

# **Portable Backwalls**

Adjustable Stand

- 56" -

2x3

Curved

89"

- Durable
- Simple set-up
- Quick-change graphics

# Stress Free Warranty If it breaks, we'll fix it!\*

Expandable Frame

**Durable Wheeled Carrying Bag** 