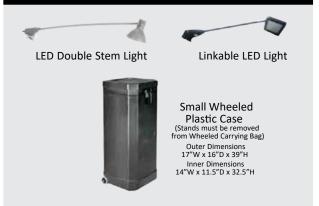

### **ACCESSORIES**

**Black Wood** 

(Only Available for Large Case)

Linkable LED Light

Case Wrap

Large Wheeled Plastic Case

Outer Dimensions 28"W x 17"D x 39"H Inner Dimensions 24"W x 12"D x 32"H

Small Wheeled Plastic Case (Stands must be removed from Wheeled Carrying Bag) Outer Dimensions 17"W x 16"D x 39"H

Inner Dimensions 14"W x 11.5"D x 32.5"H

### **ACCESSORIES**

Small Wheeled Plastic Case (Stands must be removed from Wheeled Carrying Bag) Outer Dimensions 17"W x 16"D x 39"H Inner Dimensions 14"W x 11.5"D x 32.5"H