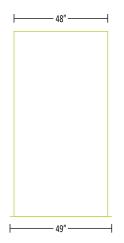

# **Economy Banner Stand**

**Economy Retractable Base** 

- Reliable
- Simple set-up
- Quick-change graphics

Silver Retractable Stand & Shock-corded Pole

**Durable Carrying Bag** 

### **ACCESSORIES**

Hard Case Outer Dimensions 6.5"L x 6.5"W x 41"D Inner Dimensions 6.25"L x 5.5"W x 41.5"D

**LED Stem Light** 