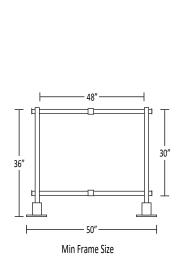

# **Adjustable Frame**

- Adjustable Sizes
- •Simple set-up
- Quick-change graphics

Outer Dimensions 17"W x 16"D x 39"H Inner Dimensions 14"W x 11.5"D x 32.5"H