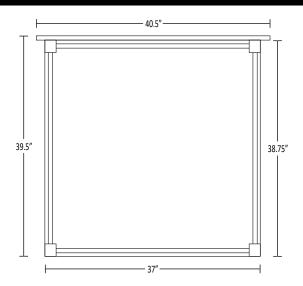

# Collapsible Podium & Black Top Durable Carrying Bag (Frame and Top come in Different Bags)

SIZES

Load Weights (Evenly Distributed) Counter Top: 35 lbs.

Dimensions Counter Top: 26.25" W x 17.25" D