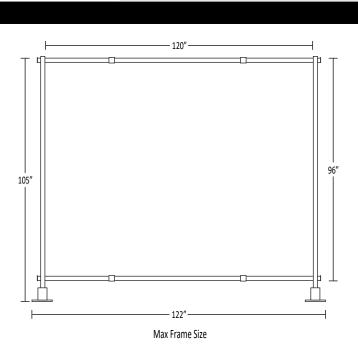

# **Adjustable Frame**

- Adjustable Sizes
- •Simple set-up
- Quick-change graphics

Outer Dimensions 17"W x 16"D x 39"H Inner Dimensions 14"W x 11.5"D x 32.5"H