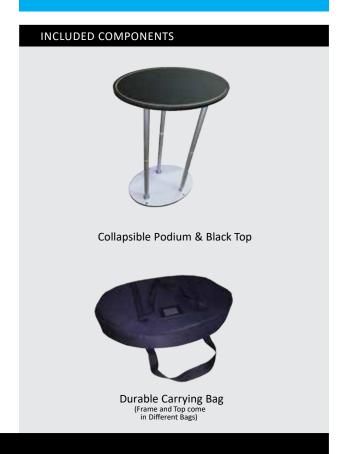

# Collapsible Podium & Black Top Durable Carrying Bag (Frame and Top come in Different Bags)

SIZES

Load Weights (Evenly Distributed) Counter Top: 35 lbs.

Dimensions Counter Top: 26.25" W x 17.25" D