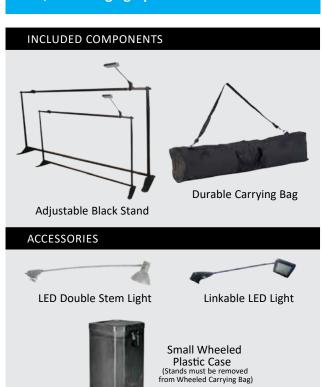

### INCLUDED COMPONENTS

# Stress Free Warranty If it breaks, we'll fix it!\*

Expandable Frame

**Durable Wheeled Carrying Bag** 

### **ACCESSORIES**

Small Wheeled Plastic Case (Stands must be removed from Wheeled Carrying Bag) Outer Dimensions 17"W x 16"D x 39"H Inner Dimensions 14"W x 11.5"D x 32.5"H