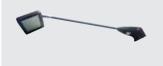

### **ACCESSORIES**

Hard Case Outer Dimensions 6.5"L x 6.5"W x 41"D Inner Dimensions 6.25"L x 5.5"W x 41.5"D

**LED Stem Light** 