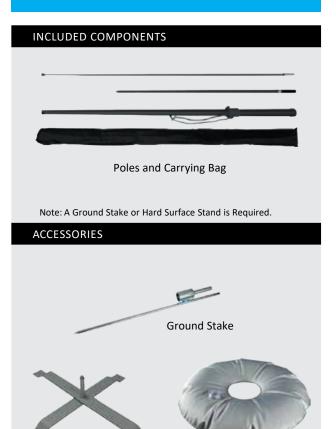

Load Weights (Evenly Distributed) Counter Top: 35 lbs.

Dimensions Counter Top: 19.5" W x 13" D



# **Rectangle Fabric Counter**

Stress Free Warranty If it breaks, we'll fix it!\*



- Simple set-up
- Quick-change graphics



# Collapsible Podium & Black Top Durable Carrying Bag (Frame and Top come in Different Bags)

SIZES



Load Weights (Evenly Distributed) Counter Top: 35 lbs.

Dimensions Counter Top: 26.25" W x 17.25" D



# **Adjustable Frame**



- Adjustable Sizes
- •Simple set-up
- Quick-change graphics



Outer Dimensions 17"W x 16"D x 39"H Inner Dimensions 14"W x 11.5"D x 32.5"H







# **Flying Banners**

Feather Blade Flag

Stress Free Warranty If it breaks, we'll fix it!\*

- Simple set-up
- Quick-change graphics
- Multiple Shapes

Floor Stand

• Durable Fiberglass Poles



SIZES



Note: Art templates are available.

Water Ring



# **Pop-up Tent**



• Durable

- Simple set-up
- Quick-change graphics

Stress Free Warranty If it breaks, we'll fix it!\*









# **Table Cloths**





Fitted



- Multiple Styles
- Machine Washable

### STYLES

- Fitted 6' & 8' (full & open back)
- Drape 6' & 8'
- Tension 6' & 8'

### SIZES

### **FITTED**

- 72"w x 30"h x 30"d
- 96"w x 30"h x 30"d

### **DRAPE**

- 130"w x 30"h x 30"d
- 156"w x 30"h x 30"d

### **TENSION**

- 72"w x 30"h x 30"d
- 96"w x 30"h x 30"d

### SUPPORTED TABLE SIZES



Covers are designed to fit the above table sizes.