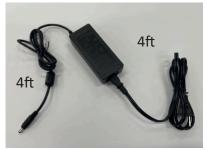

## 29.5mm SEG Lightbox

Tension Fabric Lightbox with 29.5 mm/1.16in depth

## Lighting

LED Color/Kelvin Cool white 6500k Watts/Volts 5.5 watts/sqf @ 24 DVC Power supply 24 DC Driver location Must be located outside of light box Wire location Exits through corner or center of frame edge or frame back Environment Dry location only Certification Rated UL 48 & UL 879 Warranty 2 yrs for manufacturer defects

Frame Design

Frame Depth 1.16"/29.5mm

Weight 2.25lb/sqf

Max Size 47.24" x 98.42"

Material Extruded Aluminum & PMMA (Acrylic)

Finish Anodized aluminum. Powder coating available upon request.

Application Wall Mount, Single-sided.





Wire Exit & Barrel Plug



Standard Driver & Power Cord



## Sustainability

Recycled Content 30-40% recycled aluminum framing

## krsolutionsgroup.com