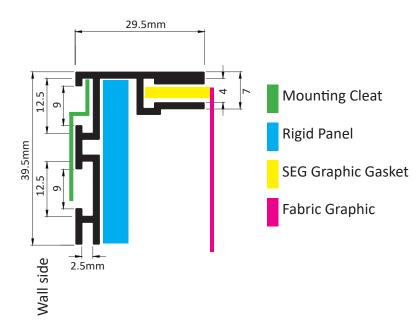

## 29.5mm SEG Lightbox

Tension Fabric Lightbox with 29.5 mm/1.16in depth

Frame Design

Frame Depth 1.16"/29.5mm

Weight 2.25lb/sqf

Max Size 47.24" x 98.42"

Material Extruded Aluminum & PMMA (Acrylic)

Finish Anodized aluminum. Powder coating available upon request.

Application Wall Mount, Single-sided.