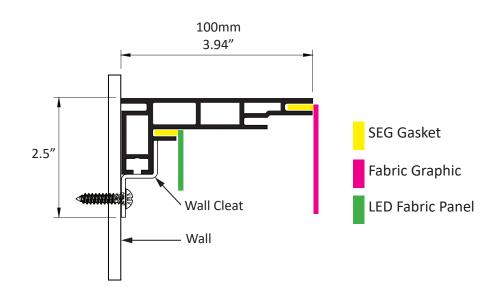

#### Frame Design

Frame Depth 3.94"/100mm

**Graphics** SEG fabric. Accepts 12 x 2.8mm to 12 x 3mm gasket.

Material Extruded Aluminum

Finish Anodized aluminum. Powder coating available upon request.

**Application** Wall Mount, Single-Sided.

Wall Cleat